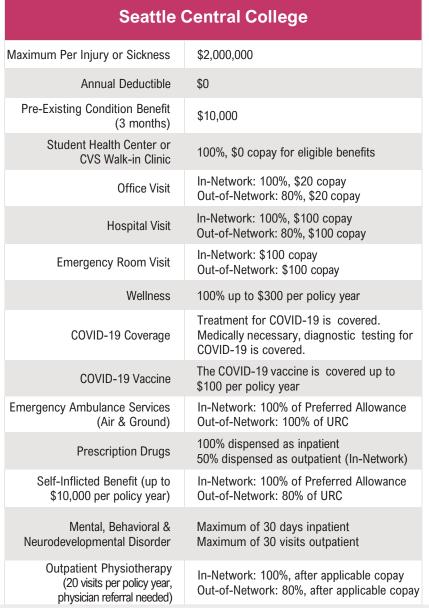

an emergency, SES offers a wide variety of services at no additional charge to the student.

- Medical Evacuation or Transport
- Compassionate Family Visit
- Repatriation of Mortal Remains



### Teladoc\* Medical Help Line

1-800-835-2362

Speak with a licensed doctor by web, phone, or mobile app in minutes.

- · Available anytime, anywhere
- Treats general medical conditions
- Can prescribe medicine over the phone



# TELUS Health Student Support\* Counseling Services

1-866-743-7732

Student Support Advisors can help you anytime, anywhere with:

- Adapting to new cultures
- Being successful at school
- Relationships with friends and family
- Stress, anxiety, sadness, loneliness, and more

<sup>\*</sup>These services are not insurance and are not affiliated with Crum & Forster, SPC







#### **Plan & Contact Information**

www.lewermark.com/seattlecentral lewermarksupport@lewer.com | 1-800-821-7710



#### **Find a Doctor in Aetna Network**

www.lewermark.com/find-a-doctor-or-pharmacy-aetna/



## **Claims & Insurance ID Card**

www.lewermark.com/student-login/